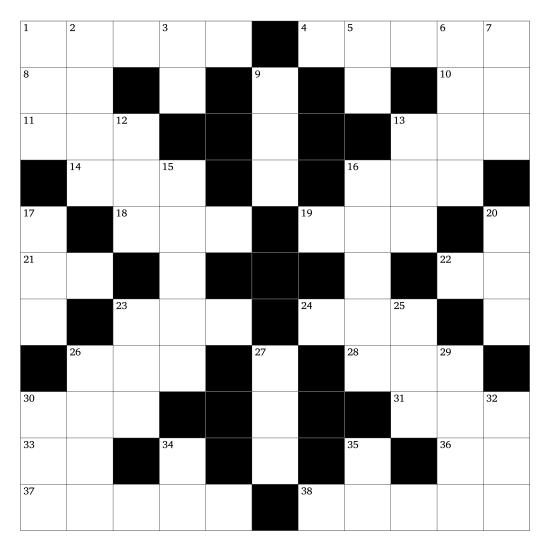

# CrossFigure - Hard Puzzle #22

This puzzle is like a crossword, but with numbers. Each digit occupies a square and can be a part of a "word" in the across and down directions.

#### **Rules:**

- 1. "Words" may not start with a zero.
- 2. "Words" read from left to right and top to bottom.
- 3. There is one unique solution which satisfies all the clues given below.
- 4. Some "words" may not have clues. They will be determined by the "words" which intersect them.

#### Across

- 1 37 across minus 33 across
- 4 Eight times a prime number
- **8** Twelve times a prime number
- 10 13 across minus 11 across
- 11 17 down plus 5 down
- 13 24 across plus 21 across
- **14** Thirty-two times a prime number
- **16** 15 down divided by 35 down
- 18 14 across plus 5 down
- **19** A prime number
- **21** 18 across minus 19 across
- 22 28 across minus 26 across
- 23 36 across plus 23 down
- 24 Rearranged digits of 32 down
- **26** Four times a prime number
- 28 Mean of 18 across and 5 down
- **30** 9 down plus half of 26 across
- 31 Mean of 1 down and 35 down
- 33 Ten more than 35 down
- 36 1 down divided by 3 down
- **37** Fifty-nine times a prime number
- **38** Three thousand four hundred fifty-one less than 37 across

#### Down

- **1** Mean of 9 down and 22 across
- **2** Thirty-seven times a prime number
- **3** Half of 4 across, then subtract 38 across
- **5** 10 across minus 36 across
- **6** Three times a prime number
- **7** 20 down minus 33 across
- **9** 13 down plus 10 across
- 12 18 across minus 24 across
- **13** 13 across minus 3 down
- **15** Eighty-four times a prime number
- 16 23 across times 22 across
- 17 32 down minus 8 across
- **20** 28 across minus 21 across
- **23** Thirty-three times a prime number
- **25** Twice the result of 27 down minus 24 across
- **26** Eleven times a prime number
- **27** 7 down plus 17 down
- **29** 26 down plus half of 12 down
- **30** 30 across plus 35 down
- **32** One hundred twenty-three less than 13 across
- **34** 13 down divided by 36 across **35** 22 across minus 36 across